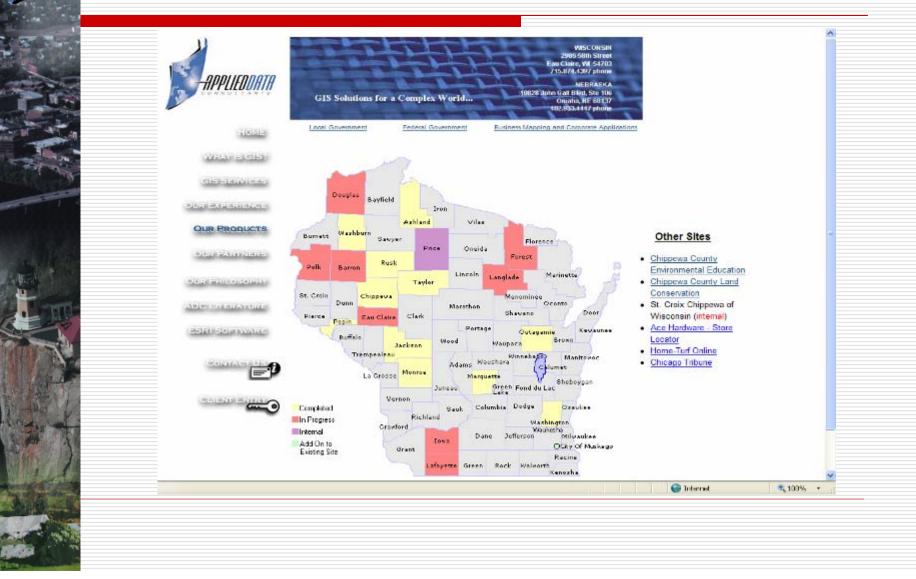

y, WI Burnett County, WI Washington County, NE Langlade County, WI Town of Buffalo, WI Crawford County, WI

US Army Corps (13 districts) Village of Hallie, WI St. Croix Chippewa Tribe Directory Distributing Assoc. Innovative Software Solutions, Inc. Forum Analytics Ashland County, WI Barron County, WI Green County, WI Lincoln County, WI Douglas County, WI Iowa County, WI Forest County, WI Jackson County, WI Clayton County, GA

City of Eau Claire, WI Jennie-O Ho-Chunk Nation Signature Press Lake Associations Farmers Coop



#### WebGuide Implementation History

2001 ADC's First County ArcIMS Sites – Chippewa & Pepin Counties, WI

\* \* \* \*

2003 Monroe County, WI – Major update to Parcel Search/Reporting

\*\*\*\*

Present – 20 WI Counties & Clayton County, GA



### WI WebGuide Clients







\* \* \* \*

#### - Development Philosophy -

- Based on client needs/wants
- Intuitive to use by novice computer user
  - "Spiral Development" Process
  - Additions to "Core Template"

\* \* \* \*



# Changes from WebGuide2 to WebGuide3

- Improved Code
- Made compliant with W3C standards
- Created multi-browser compatibility
  - Improved user interface
- Improved printing & added output formats
- Improved performance of tools (e.g. measure tools)
  - Prepared for add-ons (e.g. VIA)
    - Fixed Known Bugs