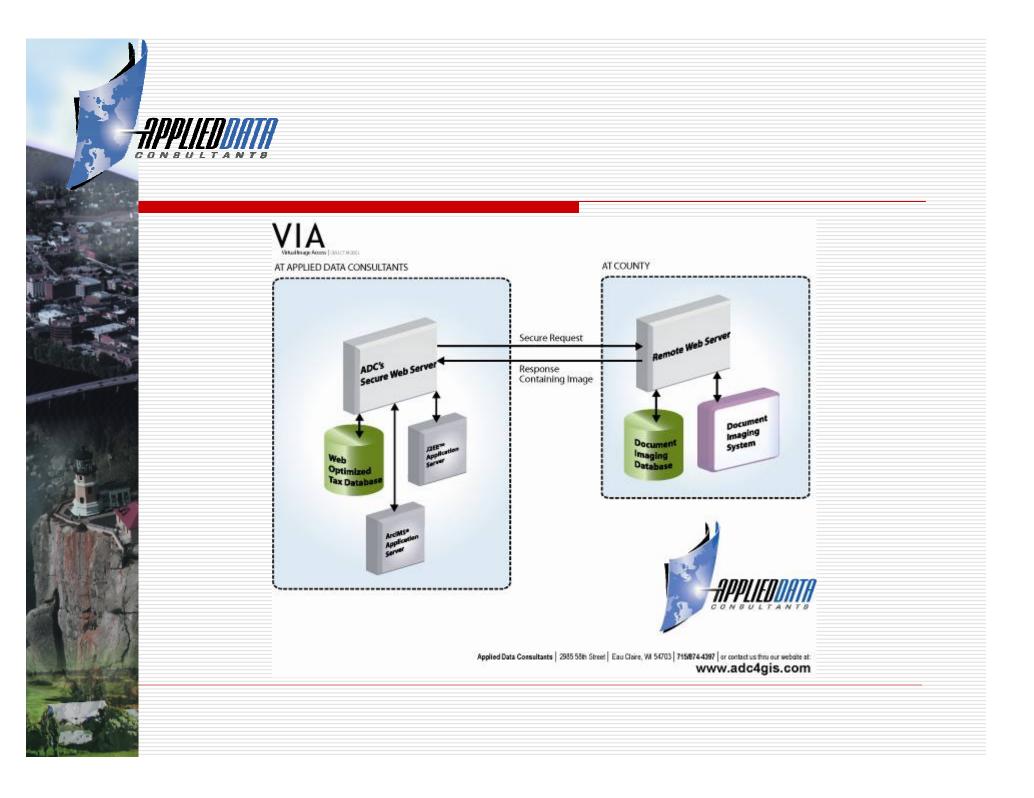

# Changes from WebGuide2 to WebGuide3

- Improved Code
- Made compliant with W3C standards
- Created multi-browser compatibility
  - Improved user interface
- Improved printing & added output formats
- Improved performance of tools (e.g. measure tools)
  - Prepared for add-ons (e.g. VIA)
    - Fixed Known Bugs